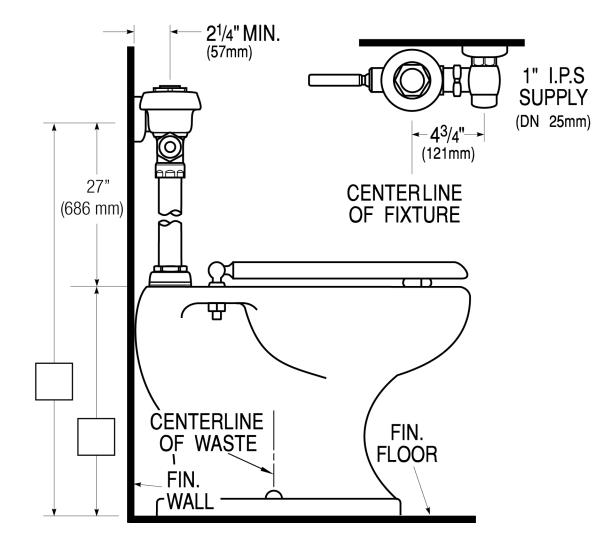

## DETAILS

- Flush Volume: 1.6 gpf (6.0 Lpf)
- Finish: Polished Chrome (CP)
- Valve: Diaphragm
- Valve Body Material: Semi-red Brass
- Fixture Type: Water Closet
- Fixture Connection: Top Spud
- Rough-In Dimension: 27" (686mm)
- Spud Coupling: 1 <sup>1</sup>/<sub>2</sub>" (38mm)
- Supply Pipe: 1" (25mm)

# **ROUGH-IN**

Sloan 10500 Seymour Ave, Franklin Park, IL 60131 Phone: 800.982.5839 • Fax: 800.447.8329 • sloan.com